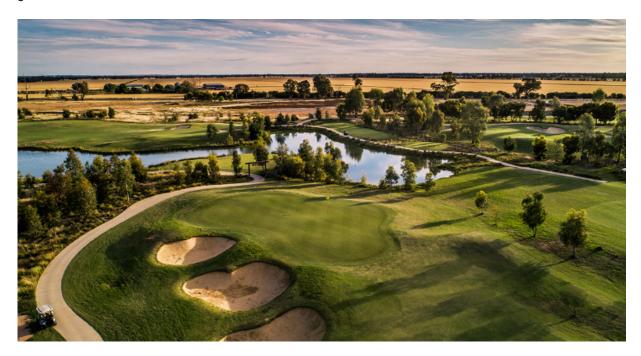

#### Day 2

Black Bull Golf Club Yarrawonga (16 golfers with shared motorised carts)
With our fully completed 18 hole course now open for play, golfers visiting this part of the Murray, will be able to enjoy the efforts put in by course Architects Peter Thomson, Ross Perrett and their brilliant design team.

### Day 3

L. Black Bull Golf Club Yarrawonga (16 golfers with shared motorised carts)

With our fully completed 18 hole course now open for play, golfers visiting this part of the Murray, will be able to enjoy the efforts put in by course Architects Peter Thomson, Ross Perrett and their brilliant design team.

### Black Bull Golf Club Yarrawonga

1-7 Silverwoods Boulevard, Yarrawonga, VIC, 3730 Australia Region: Country Victoria

With our fully completed 18 hole course now open for play, golfers visiting this part of the Murray, will be able to enjoy the efforts put in by course Architects Peter Thomson, Ross Perrett and their brilliant design team.